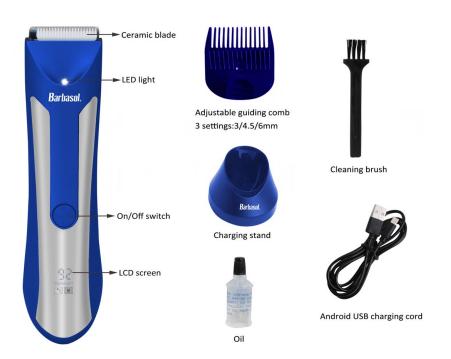

#### A QUICK LOOK AT YOUR PRODUCT

#### **HOW TO USE THE APPLIANCE**

- 1. Make sure your trimmer is fully charged.
- 2. Press the On/Off switch to turn your trimmer on.
- 3. Place the trimmer flat against your head, moving in a straight path. It is best to trim your hair when it is dry.
- 4. When finished, press the On/Off switch to turn your trimmer off before cleaning and storing.
- 5. Attach the adjustable guiding comb (size: 3/4.5/6mm) to the trimmer head to control how close a shave you get. The higher the size guide you use, the longer the remaining hair will be. Always be sure the guiding comb is locked solidly into the desired position before you start to trim.
- 6. The trimmer body is waterproof IPX 5, but please do not immerse the trimmer into water, it may cause damage.