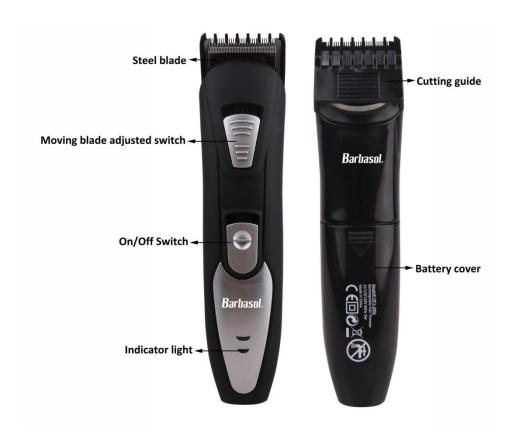

#### **HOW TO USE THE APPLIANCE**

This appliance can be also operated with alkaline battery, do not charge it when using alkaline battery.

- Before cutting make sure the head of the person, whose hair is to be cut, is at your chest level.
- To obtain best results use the appliance when hair is dry.
- Move the appliance in opposite direction of the hair growth.

#### **CUTTING WITH GUIDE**

- 1. Adjust the cutting guide up to 5 settings by pushing plastic comb up or down with your thumb.
- 2. Two built-in adjustable settings on switch for short or very short stubble.

#### **CLEANING AND MAINTENANCE ACTIVITIES**

- 1. Clean the appliance after each use.
- 2. To clean the appliance, do **not** use any liquids such as alcohol.
- 3. Make sure the appliance has been switched off and the charging cord is unplugged.
- 4. Remove the cutting guide and use brush provided.