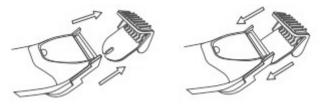

4. Adjustable guide comb: The guide comb can be adjusted to the desired length from 1-10mm according to the need of hair trimming, resulting in different trimming lengths.

5. Guide comb installation: First align the top of the guide comb with the cutter head and fasten the position, and then forcefully buckle the bottom of the guide comb into the bottom of the cutter head. When disassembling, carefully pull out the guide comb.