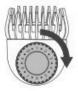

#### HOW TO USE

 Fully charge the trimmer before using it for the first time or after not using it for a long period of time. (When charging, please use a power adapter with an input voltage no higher than 5V 1A) This trimmer can be charged directly from the socket at the bottom of the product or placed on a charging base.