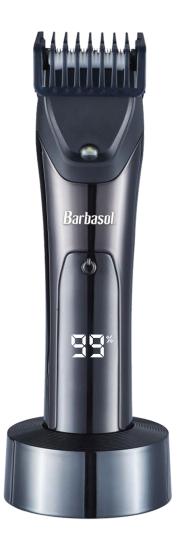

#### **PRODUCT DESCRIPTION**

• Special blade design can cut rough or dense hair without pulling, scratching or cutting the skin. The compact trimming blade can safely shear hair in sensitive areas.

• Large-torque ultra silent low vibration motor.

• Motor adopts strong magnetic tile, and the silver palladium electric brush features a large torque force, stable operation and low noise so that shaving becomes smooth and easy.

• Front-end illuminating lamp lights upon startup so that hairs can be seen easier.

#### HOW TO USE

 Fully charge the trimmer before using it for the first time or after not using it for a long period of time. (When charging, please use a power adapter with an input voltage no higher than 5V 1A) This trimmer can be charged directly from the socket at the bottom of the product or placed on a charging base.

- 2. To power on and off press the switch down to start it and the display will light up, press it again to turn off the trimmer. Travel lock: Press 3-5 seconds to lock the machine. Long press the switch for 3 seconds or connect to the power supply to unlock the machine.
- 3. Display function introduction:
  - When working: The digital display shows the remaining electricity.
  - When low power: The charging symbol flashes. The trimmer will be shut down when the number shows 001.

• When charging: The charging symbol is always on and the numbers flash from top to bottom. When fully charged, it shows 100 and the number stops flashing. Meanwhile the number and charging symbol remain on.