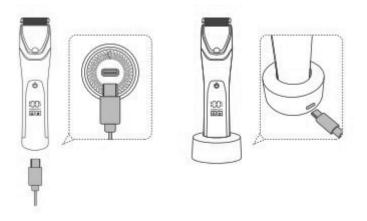

#### **Technical Parameters:**

Dimensions: 147.4 x 37.8 x 31.2mm

Power Source: DC 5V 1A

Charging time: 90 minutes

Working time: 90 minutes

Battery Type: Lithium battery

Battery Capacity: 600mAh