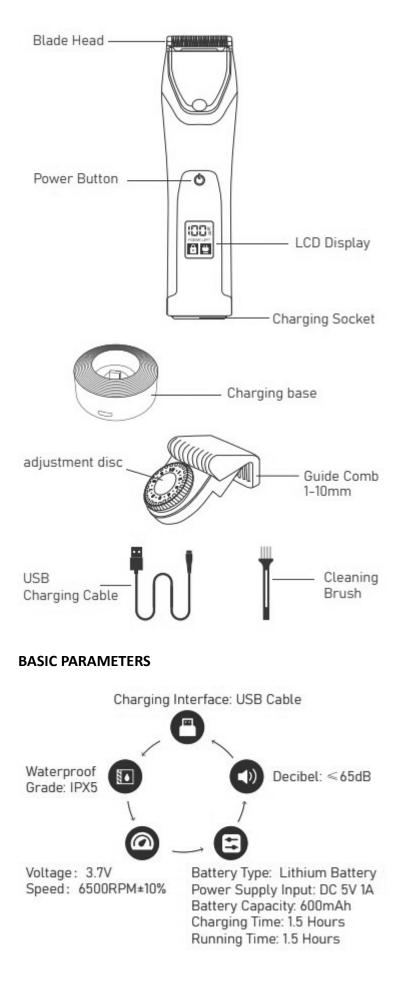

#### HOW TO USE

 Fully charge the trimmer before using it for the first time or after not using it for a long period of time. (When charging, please use a power adapter with an input voltage no higher than 5V 1A) This trimmer can be charged directly from the socket at the bottom of the product or placed on a charging base.

- 2. To power on and off press the switch down to start it and the display will light up, press it again to turn off the trimmer. Travel lock: Press 3-5 seconds to lock the machine. Long press the switch for 3 seconds or connect to the power supply to unlock the machine.
- 3. Display function introduction:
  - When working: The digital display shows the remaining electricity.
  - When low power: The charging symbol flashes. The trimmer will be shut down when the number shows 001.

• When charging: The charging symbol is always on and the numbers flash from top to bottom. When fully charged, it shows 100 and the number stops flashing. Meanwhile the number and charging symbol remain on.

4. Adjustable guide comb: The guide comb can be adjusted to the desired length from 1-10mm according to the need of hair trimming, resulting in different trimming lengths.

5. Guide comb installation: First align the top of the guide comb with the cutter head and fasten the position, and then forcefully buckle the bottom of the guide comb into the bottom of the cutter head. When disassembling, carefully pull out the guide comb.

Cleaning: It is not necessary to clean the cutter head frequently. It just needs a brush to clean the excess hair for daily care. You can simply rinse it without removing the cutter head separately. Wipe the outside of the trimmer with a soft cloth after rinsing under water. (Please do not immerse it in the water.) Note: Please switch off machine first before cleaning or replacing blade.

#### **Technical Parameters:**

Dimensions: 147.4 x 37.8 x 31.2mm

Power Source: DC 5V 1A

Charging time: 90 minutes

Working time: 90 minutes

Battery Type: Lithium battery

Battery Capacity: 600mAh